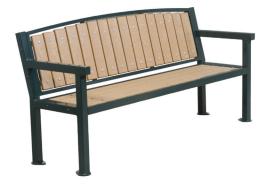

## INFORMATION TO BE ENGRAVED ON GARDEN BENCH PLAQUE

4 LINES - 20 CHARACTERS PER LINE\* PLEASE DO NOT ADD BOXES

\*UP TO 20 CHARACTERS PER LINE, PER PAVER, SPACES AND PUNCTUATION

ARE CONSIDERED CHARACTERS. PLEASE PRINT CLEARLY

## \$2,500 for a bench with an engraved plaque (make checks payable to Regina Health Center)

Contact Colleen Day at cday@reginahealthcenter.org or call 330-659-5132

| IOTES                                                                      | _ |
|----------------------------------------------------------------------------|---|
| THIS GIFT IS IN HONOR OF SOMEONE. PLEASE NOTIFY THEM AT THE ADDRESS BELOW: |   |
| IAME                                                                       | _ |
| IDDRESS                                                                    | _ |
| DITY, STATE, ZIP                                                           | _ |
| For Office use only: DR: DO:                                               |   |